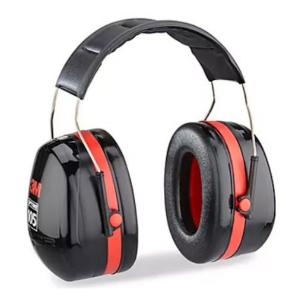

#### Ears & Hearing

- Pick the right protection (and controls) for the task, fit
- What kinds of injuries can happen to the ears and how?
- ♦ Noise levels (typical)
  - ♦ Table Saw...75-85db
  - ♦ Drill Press...75-90db
  - ♦ Dust Collector...85-95db
  - ♦ Band saw...90-100
  - ♦ Shop Vac...95-105