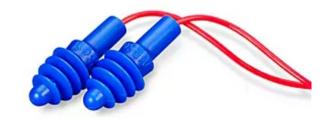

#### Ears & Hearing

- Pick the right protection (and controls) for the task, fit
- What kinds of injuries can happen to the ears and how?
- ♦ Noise levels (typical)
  - ♦ Table Saw...75-85db
  - ♦ Drill Press...75-90db
  - ♦ Dust Collector...85-95db
  - ♦ Band saw...90-100
  - ♦ Shop Vac...95-105