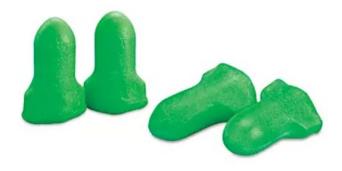

#### Ears & Hearing

- Pick the right protection (and controls) for the task, fit
- What kinds of injuries can happen to the ears and how?
- ♦ Noise levels (typical)
  - ♦ Table Saw...75-85db
  - ♦ Drill Press...75-90db
  - ♦ Dust Collector...85-95db
  - ♦ Band saw...90-100
  - ♦ Shop Vac...95-105