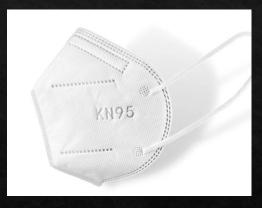

# Respiratory

- Pick the right protection (and controls) for the task, fit
- What kinds of injuries can happen to the lungs, airway and how?
- ♦ N95 vs KN95 vs KF94 vs R99 vs P100...alphabet soup with numbers!
- Mask Types
  - ♦ Single/limited use vs multi-use, replaceable filters
  - ♦ Cone nose & mouth vs full face
  - ♦ Self-contained breathing devices
  - ♦ Cartridge-type