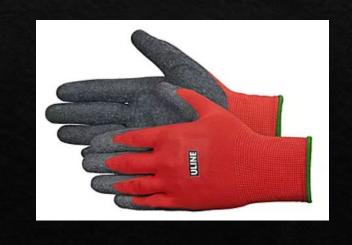

### Hands and fingers

- Pick the right protection (and controls) for the task, fit
- What kinds of injuries can happen to the hands and fingers?
- Protection...remember
  this is the lowest on the
  hierarchy of controls...