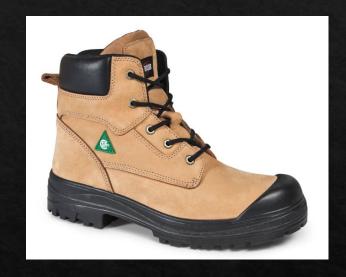

## Feet

- ♦ Pick the right protection (and controls) for the task, fit
- Choose footwear according to the hazard
- ♦ What kinds of injuries can happen to the foot and how?
- ♦ CSA Certification & Ratings