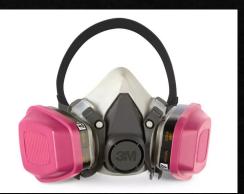

# Respiratory

- Pick the right protection (and controls) for the task, fit
- What kinds of injuries can happen to the lungs, airway and how?
- ♦ N95 vs KN95 vs KF94 vs R99 vs P100...alphabet soup with numbers!
- Mask Types
  - ♦ Single/limited use vs multi-use, replaceable filters
  - ♦ Cone nose & mouth vs full face
  - ♦ Self-contained breathing devices
  - ♦ Cartridge-type