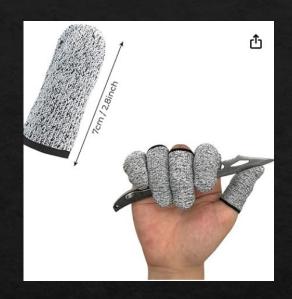

### Hands and fingers

- Pick the right protection (and controls) for the task, fit
- What kinds of injuries can happen to the hands and fingers?
- Protection...remember
  this is the lowest on the
  hierarchy of controls...