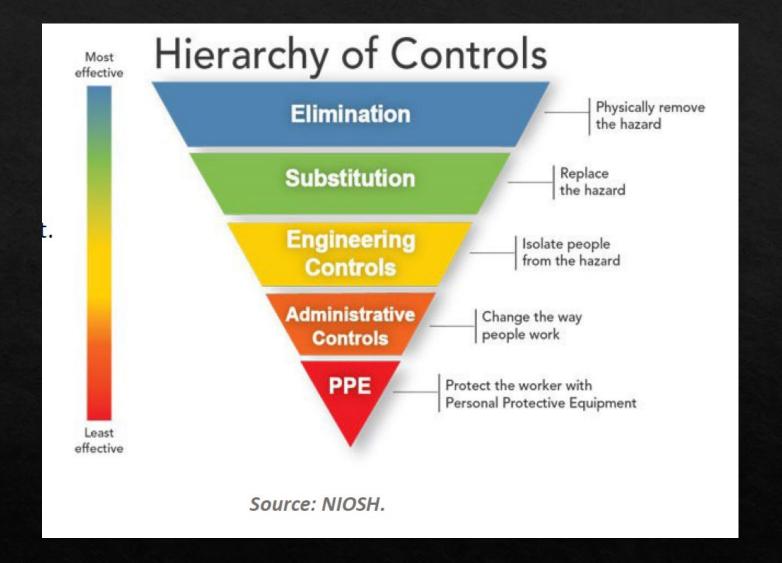

# Hierarchy of Controls

- **♦** Eliminate
- **♦** Substitute
- ♦ Design
- ♦ Warn/ train
- ♦ Protect