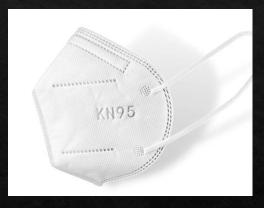

## Respiratory

- Pick the right protection (and controls) for the task, fit
- What kinds of injuries can happen to the lungs, airway and how?
- ♦ N95 vs KN95 vs KF94 vs R99 vs P100...alphabet soup with numbers!
- Mask Types
  - ♦ Single/limited use vs multi-use, replaceable filters
  - ♦ Cone nose & mouth vs full face
  - ♦ Self-contained breathing devices
  - ♦ Cartridge-type