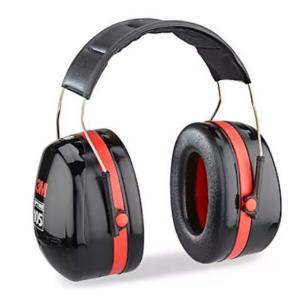

#### Ears & Hearing

- Pick the right protection (and controls) for the task, fit
- What kinds of injuries can happen to the ears and how?
- ♦ Noise levels (typical)
  - ♦ Table Saw...75-85db
  - ♦ Drill Press...75-90db
  - ♦ Dust Collector...85-95db
  - ♦ Band saw...90-100
  - ♦ Shop Vac...95-105