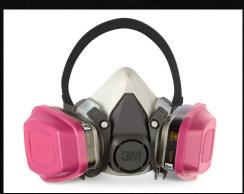

## Respiratory

- Pick the right protection (and controls) for the task, fit
- What kinds of injuries can happen to the lungs, airway and how?
- ♦ N95 vs KN95 vs KF94 vs R99 vs P100...alphabet soup with numbers!
- Mask Types
  - ♦ Single/limited use vs multi-use, replaceable filters
  - ♦ Cone nose & mouth vs full face
  - ♦ Self-contained breathing devices
  - ♦ Cartridge-type