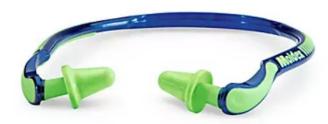

#### Ears & Hearing

- Pick the right protection (and controls) for the task, fit
- What kinds of injuries can happen to the ears and how?
- ♦ Noise levels (typical)
  - ♦ Table Saw...75-85db
  - ♦ Drill Press...75-90db
  - ♦ Dust Collector...85-95db
  - ♦ Band saw...90-100
  - ♦ Shop Vac...95-105