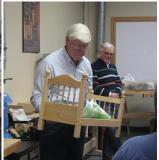

Once we finished with the auction and playing with the toys Andrew and Kim Wilson from the Salvation Army were there to take position of toys and money. They were over whelmed with what they were receiving and very grateful for it. In the length of time I've been in AWA I have heard no feedback on what happens to the toys once they leave us. It was lovely to hear Kim give a very inspiring report on what happens with the toys given to the Salvation Army.

from this relatively

The editor: Stan Salsman

Thank You

Andrew

Kim

Andrew receives donation