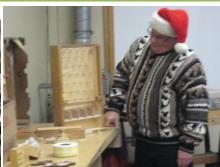

AWA Christmas social/toy drive

Our Christmas social/toy drive was once again hosted by Lee Valley. There were approx. 35 -40 members and guests in attendance. A good number of toys that our members made were on display. Later each member had a chance to give a brief description of their toy/toys. There were a number of items donated for our auction including a few items, were from Lee Valley. Gary our chairman and auctioneer's enthusiasm was able to raise an additional \$555.00 from the generosity of our members. That is a generous donation from our small group. Each one should receive a pat on the back for being so generous.

## Atlantic Woodworkers Association

Above are a few pictures from the nights event with a few of the hand made toys. Gary, our enthusiastic ticket agent, and Kevin counting our money. This was all fun making our evening a joy. However it was you our members that spent the money for this very worth while event.