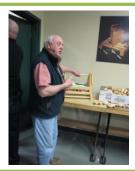

AWA Christmas social/toy drive

Our Christmas social/toy drive was once again hosted by Lee Valley. There were approx. 35 -40 members and guests in attendance. A good number of toys that our members made were on display. Later each member had a chance to give a brief description of their toy/toys. There were a number of items donated for our auction including a few items, were from Lee Valley. Gary our chairman and auctioneer's enthusiasm was able to raise an additional \$555.00 from the generosity of our members. That is a generous donation from our small group. Each one should receive a pat on the back for being so generous.

## Atlantic Woodworkers Association

Above are a few pictures from the nights event with a few of the hand made toys. Gary, our enthusiastic ticket agent, and Kevin counting our money. This was all fun making our evening a joy. However it was you our members that spent the money for this very worth while event.