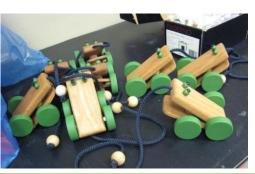

AWA Christmas social/toy drive

Our Christmas social/toy drive was once again hosted by Lee Valley. There were approx. 35 -40 members and guests in attendance. A good number of toys that our members made were on display. Later each member had a chance to give a brief description of their toy/toys. There were a number of items donated for our auction including a few items, were from Lee Valley. Gary our chairman and auctioneer's enthusiasm was able to raise an additional \$555.00 from the generosity of our members. That is a generous donation from our small group. Each one should receive a pat on the back for being so generous.

## Atlantic Woodworkers Association

Above are a few pictures from the nights event with a few of the hand made toys. Gary, our enthusiastic ticket agent, and Kevin counting our money. This was all fun making our evening a joy. However it was you our members that spent the money for this very worth while event.