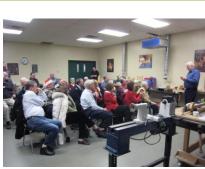

AWA Christmas social/toy drive

Our Christmas social/toy drive was once again hosted by Lee Valley. There were approx. 35 -40 members and guests in attendance. A good number of toys that our members made were on display. Later each member had a chance to give a brief description of their toy/toys. There were a number of items donated for our auction including a few items, were from Lee Valley. Gary our chairman and auctioneer's enthusiasm was able to raise an additional \$555.00 from the generosity of our members. That is a generous donation from our small group. Each one should receive a pat on the back for being so generous.

## Atlantic Woodworkers Association

Above are a few pictures from the nights event with a few of the hand made toys. Gary, our enthusiastic ticket agent, and Kevin counting our money. This was all fun making our evening a joy. However it was you our members that spent the money for this very worth while event.