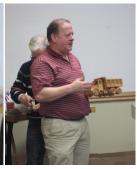

AWA Christmas social/toy drive

Our Christmas social/toy drive was once again hosted by Lee Valley. There were approx. 35 -40 members and guests in attendance. A good number of toys that our members made were on display. Later each member had a chance to give a brief description of their toy/toys. There were a number of items donated for our auction including a few items, were from Lee Valley. Gary our chairman and auctioneer's enthusiasm was able to raise an additional \$555.00 from the generosity of our members. That is a generous donation from our small group. Each one should receive a pat on the back for being so generous.

## Atlantic Woodworkers Association

Above are a few pictures from the nights event with a few of the hand made toys. Gary, our enthusiastic ticket agent, and Kevin counting our money. This was all fun making our evening a joy. However it was you our members that spent the money for this very worth while event.