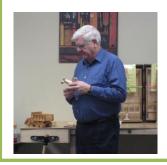

AWA Christmas social/toy drive

Our Christmas social/toy drive was once again hosted by Lee Valley. There were approx. 35 -40 members and guests in attendance. A good number of toys that our members made were on display. Later each member had a chance to give a brief description of their toy/toys. There were a number of items donated for our auction including a few items, were from Lee Valley. Gary our chairman and auctioneer's enthusiasm was able to raise an additional \$555.00 from the generosity of our members. That is a generous donation from our small group. Each one should receive a pat on the back for being so generous.

## Atlantic Woodworkers Association

Above are a few pictures from the nights event with a few of the hand made toys. Gary, our enthusiastic ticket agent, and Kevin counting our money. This was all fun making our evening a joy. However it was you our members that spent the money for this very worth while event.