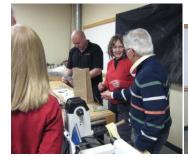

Once we finished with the auction and playing with the toys Andrew and Kim Wilson from the Salvation Army were there to take position of toys and money. They were over whelmed with what they were receiving and very grateful for it. In the length of time I've been in AWA I have heard no feedback on what happens to the toys once they leave us. It was lovely to hear Kim give a very inspiring report on what happens with the toys given to the Salvation Army.

Thanks to all our members that brought out nibbles for us to enjoy. Lee Valley provided the coffee, tea and sodas. Before the evening came to a close Andrew Wilson expressed his appreciation for such generous gifts

from this relatively

The editor: Stan Salsman

Thank You

Andrew

Kim

Andrew receives donation

## Atlantic Woodworkers Association

Above are a few pictures from the nights event with a few of the hand made toys. Gary, our enthusiastic ticket agent, and Kevin counting our money. This was all fun making our evening a joy. However it was you our members that spent the money for this very worth while event.