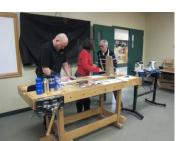

AWA Christmas social/toy drive

Our Christmas social/toy drive was once again hosted by Lee Valley. There were approx. 35 -40 members and guests in attendance. A good number of toys that our members made were on display. Later each member had a chance to give a brief description of their toy/toys. There were a number of items donated for our auction including a few items, were from Lee Valley. Gary our chairman and auctioneer's enthusiasm was able to raise an additional \$555.00 from the generosity of our members. That is a generous donation from our small group. Each one should receive a pat on the back for being so generous.

## Atlantic Woodworkers Association

Above are a few pictures from the nights event with a few of the hand made toys. Gary, our enthusiastic ticket agent, and Kevin counting our money. This was all fun making our evening a joy. However it was you our members that spent the money for this very worth while event.