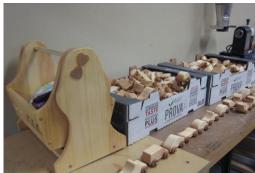

AWA Christmas social/toy drive

Our Christmas social/toy drive was once again hosted by Lee Valley. There were approx. 35 -40 members and guests in attendance. A good number of toys that our members made were on display. Later each member had a chance to give a brief description of their toy/toys. There were a number of items donated for our auction including a few items, were from Lee Valley. Gary our chairman and auctioneer's enthusiasm was able to raise an additional \$555.00 from the generosity of our members. That is a generous donation from our small group. Each one should receive a pat on the back for being so generous.

## Atlantic Woodworkers Association

Above are a few pictures from the nights event with a few of the hand made toys. Gary, our enthusiastic ticket agent, and Kevin counting our money. This was all fun making our evening a joy. However it was you our members that spent the money for this very worth while event.