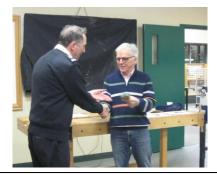

Once we finished with the auction and playing with the toys Andrew and Kim Wilson from the Salvation Army were there to take position of toys and money. They were over whelmed with what they were receiving and very grateful for it. In the length of time I've been in AWA I have heard no feedback on what happens to the toys once they leave us. It was lovely to hear Kim give a very inspiring report on what happens with the toys given to the Salvation Army.

from this relatively

The editor: Stan Salsman

Thank You

Andrew

Kim

Andrew receives donation